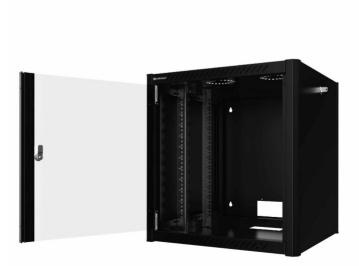

### Features and Benefits

Industry Standards

Compatible with standard 19" mounting, slide-able cable entries are placed in the upper and lower side of the cabinet

- **Rugged Construction** Steel Welded Construction with connected four-corner to ensure stability, glass front with and integrated locking mechanism
- Adequate Ventilation

with security locks to safeguard the equipment. Slide-able cable entries are situated in the upper and lower base of the cabinet which can be fitted with the right size grommet. They are available in Black (RAL 9005) and Light Gray (RAL 7035) colors. The indoor cabinet can be used for applications such as traffic control, broadcast equipment, wireless networks and CCTV while maintaining the right operating temperature and protecting the equipment.