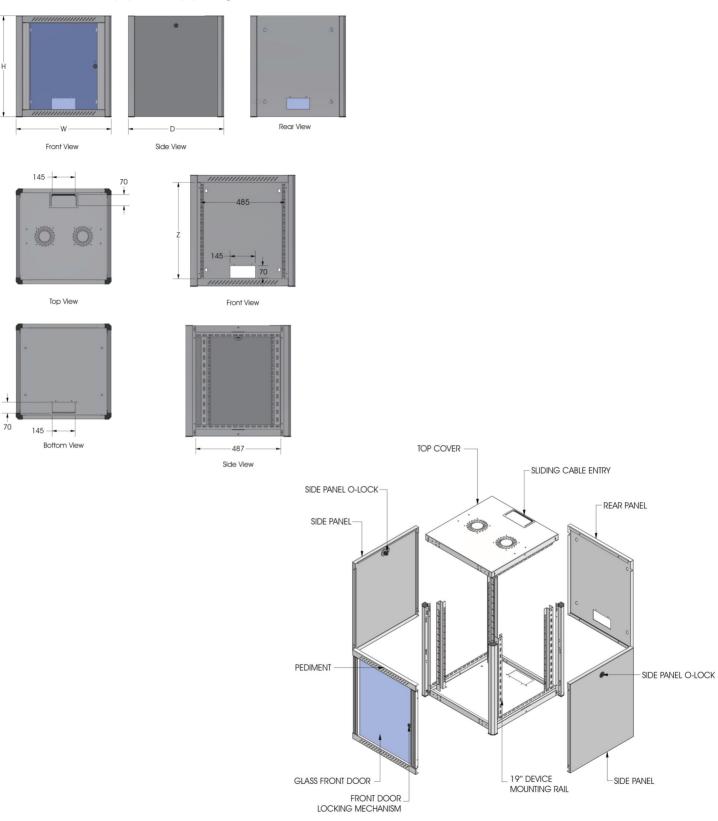

#### CONSTRUCTION

These cabinets are easy to install and ideal for indoor environments and are available in 7U, 9U, 12U, 15U, 16U, 20U and 21U sizes.

These cabinets are constructed from heavy-duty cold-rolled steel for durability with a welded frame structure and have front, rear and side inner panels that offers protection from moisture, temperature and freezing. The internal adjustable mounting rails with RU markings and cage nut style come

with security locks to safeguard the equipment. Slide-able cable entries are situated in the upper and lower base of the cabinet which can be fitted with the right size grommet. They are available in Black (RAL 9005) and Light Gray (RAL 7035) colors. The indoor cabinet can be used for applications such as traffic control, broadcast equipment, wireless networks and CCTV while maintaining the right operating temperature and protecting the equipment.