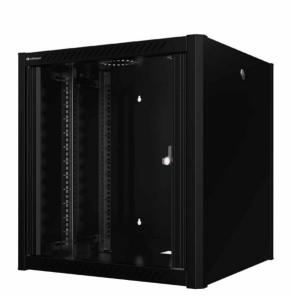

### **WI Series Wall Cabinets**

Dimensions 600 (w) x 600 (d) Height 7 to 210

Infinique wall mounted network cabinet are assembled single section cabinets which comes with all the accessories for ease of installation. It offers reliability and helps to organize and secure EIA 19-inch standard rack-mount devices and networking equipment. Comes with built-in fans with temperature control and flow-through ventilation that keeps equipment safe from overheating.

These cabinets are easy to install and ideal for indoor environments and are available in 7U, 9U, 12U, 15U, 16U, 20U and 21U sizes.

These cabinets are constructed from heavy-duty cold-rolled steel for durability with a welded frame structure and have front, rear and side inner panels that offers protection from moisture, temperature and freezing. The internal adjustable mounting rails with RU markings and cage nut style come

with security locks to safeguard the equipment. Slide-able cable entries are situated in the upper and lower base of the cabinet which can be fitted with the right size grommet. They are available in Black (RAL 9005) and Light Gray (RAL 7035) colors. The indoor cabinet can be used for applications such as traffic control, broadcast equipment, wireless networks and CCTV while maintaining the right operating temperature and protecting the equipment.