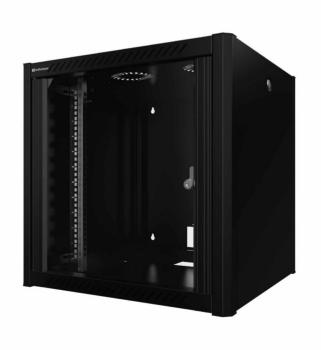

# **WI Series Wall Cabinets**

Dimensions 600 (w) x 560 (d) Height 7 to 20U

Infinique wall mounted network cabinet are assembled single section cabinets which comes with all the accessories for ease of installation. It offers reliability and helps to organize and secure EIA 19-inch standard rack-mount devices and networking equipment. Comes with built-in fans with temperature control and flow-through ventilation that keeps equipment safe from overheating.

These cabinets are easy to install and ideal for indoor environments and are available in 7U, 9U, 12U, 16U and 20U sizes.

These cabinets are constructed from heavy-duty cold-rolled steel for durability with a welded frame structure and have front, rear and side inner panels that offers protection from moisture, temperature and freezing. The internal adjustable mounting rails with RU markings and cage nut style come

### Rugged Construction

Steel Welded Construction with connected four-corner to ensure stability, glass front with and integrated locking mechanism