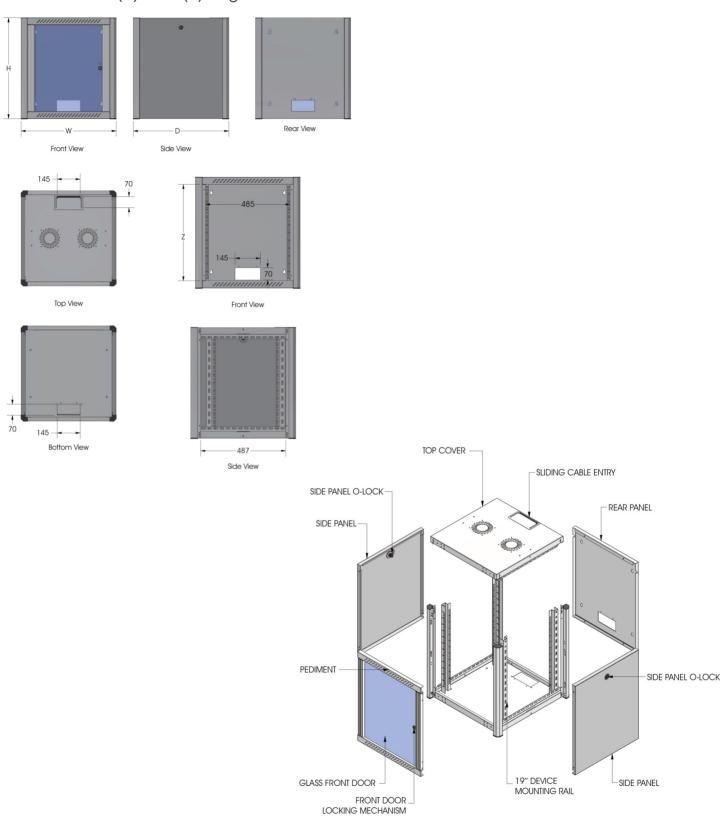

### CONSTRUCTION

# Industry Standards

Compatible with standard 19" mounting, slide-able cable entries are placed in the upper and lower side of the cabinet

### Rugged Construction

Steel Welded Construction with connected four-corner to ensure stability, glass front with and integrated locking mechanism