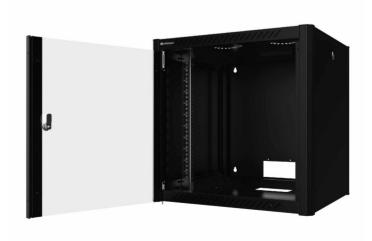

# Industry Standards

Compatible with standard 19" mounting, slide-able cable entries are placed in the upper and lower side of the cabinet

#### Easy Installation

Assembled Single Section Cabinet with all accessories for easy installation

with security locks to safeguard the equipment. Slide-able cable entries are situated in the upper and lower base of the cabinet which can be fitted with the right size grommet. They are available in Black (RAL 9005) and Light Gray (RAL 7035) colors. The indoor cabinet can be used for applications such as traffic control, broadcast equipment, wireless networks and CCTV while maintaining the right operating temperature and protecting the equipment.