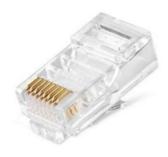

## Category 6A Patch Cord Plugs

RJ45 Unshielded Patch Cord Plugs

Infinique's Category 6A RJ45 Unshielded Patch Cord Plugs are designed to guarantee application assurance, provide optimum channel performance and support for emerging high bandwidth applications such as Gigabit Ethernet. These are used to terminate UTP cable and supports 23 to 28 AWG stranded wire. Designed with 50 micron gold-plated contacts on 8P8C network connectors it provides reliable performance and resist corrosion.