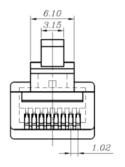

## CONSTRUCTION

## Category 6A Patch Cord Plugs

RJ45 Unshielded Patch Cord Plugs

Infinique's Category 6A RJ45 Unshielded Patch Cord Plugs are designed to guarantee application assurance, provide optimum channel performance and support for emerging high bandwidth applications such as Gigabit Ethernet. These are used to terminate UTP cable and supports 23 to 28 AWG stranded wire. Designed with 50 micron gold-plated contacts on 8P8C network connectors it provides reliable performance and resist corrosion.