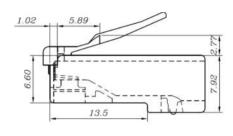

## **SPECIFICATIONS**

Transparent UL 94V-0 Polycarbonate Housing Plug

Molded Boot PVC UL 94V-0

Phosphor bronze with 50µ" gold over100µ" nickel Contacts

Fire Safety Standard UL 94V-0 **Current Rating** 2.0A maximum Contact Resistance 20mΩ maximum 1KV / 1 min DC Electric Strength Characteristic Impedance (1-250 MHz) 100 Ω