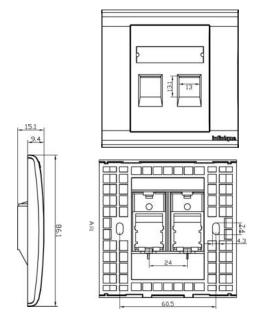

## **UK Series Decora Face Plates**

Shuttered UK Series Decora Flat Face Plates

Infinique's UK Series Decora Face Plate are aesthetically designed to provide a fresh look to match today's office decor. These face plates are of UK Standards (85 x 85 mm) and are designed to accept one or two Infinique keystone jacks. Face plates include pressure-release designation label cover for quick and tool-less removal and they come with mounting screws. They are made of flame retardant polycarbonate material, providing extra durability, safety and a aesthetic look for stylish interior design.

UK Series Decora Face Plates are packed in individual easy tear bags with labels, transparent cover and fixing screws.

- UK Standard flat and shuttered face plate
- Designed to accept all Infinique Keystone Jacks
- Pressure release designation label cover
- Ensures patch cord accessibility and reduces bending
- Comes standard with all mounting and fixing hardware
- Flame retardant polycarbonate material for extra durability
- Aesthetic design for stylish interiors
- Available in single and dual ports
- Pressure release designation label covers
- Standard color available is White
- Metallic finish and custom colors available for projects

| ORDERING INFORMATION                                                                                                             |                                                                    |
|----------------------------------------------------------------------------------------------------------------------------------|--------------------------------------------------------------------|
| Part Number                                                                                                                      | Description                                                        |
| INFP186D                                                                                                                         | Infinique UK Series Decora Face Plate, Flat Shuttered, Single Port |
| INFP286D                                                                                                                         | Infinique UK Series Decora Face Plate, Flat Shuttered, Dual Port   |
| Delivery: Face Plate, Fixing Screws, Labels, Transparent Cover in poly bag. Packaging: Bag=1 Face Plate   Carton=25 Face Plates. |                                                                    |