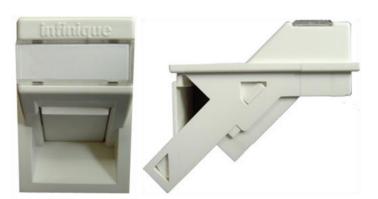

## Floor Mount Angled Bracket

Floor Mount Shuttered Analed Bracket

Infinique's floor mount angled bracket are shuttered and are available to suit Infinique's Cat.5e, Cat.6 and Cat.6a keystone jacks. Available in the standard size of 25 x 38 mm, the housing is designed to assist in the installation of large diameter cables in confined spaces such floor boxes. Floor mount bracket has an analed design which presents the kevstone jack at 45 degrees to both the cable and RJ45 patch cord to be connected to the installed socket. Includes pressure-release designation label cover for quick and tool-less removal.