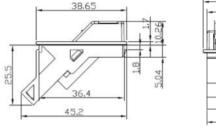

## Floor Mount Angled Bracket

Floor Mount Shuttered Analed Bracket

Infinique's floor mount angled bracket are shuttered and are available to suit Infinique's Cat.5e, Cat.6 and Cat.6a keystone jacks. Available in the standard size of 25 x 38 mm, the housing is designed to assist in the installation of large diameter cables in confined spaces such floor boxes. Floor mount bracket has an analed design which presents the kevstone jack at 45 degrees to both the cable and RJ45 patch cord to be connected to the installed socket. Includes pressure-release designation label cover for quick and tool-less removal.

Designed to optimize the space available and ensures minimal bend radius during installation or use.