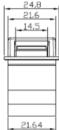

## Floor Mount Angled Bracket

Floor Mount Shuttered Analed Bracket

Infinique's floor mount angled bracket are shuttered and are available to suit Infinique's Cat.5e, Cat.6 and Cat.6a keystone jacks. Available in the standard size of 25 x 38 mm, the housing is designed to assist in the installation of large diameter cables in confined spaces such floor boxes. Floor mount bracket has an analed design which presents the kevstone jack at 45 degrees to both the cable and RJ45 patch cord to be connected to the installed socket. Includes pressure-release designation label cover for quick and tool-less removal.

Designed to optimize the space available and ensures minimal bend radius during installation or use.