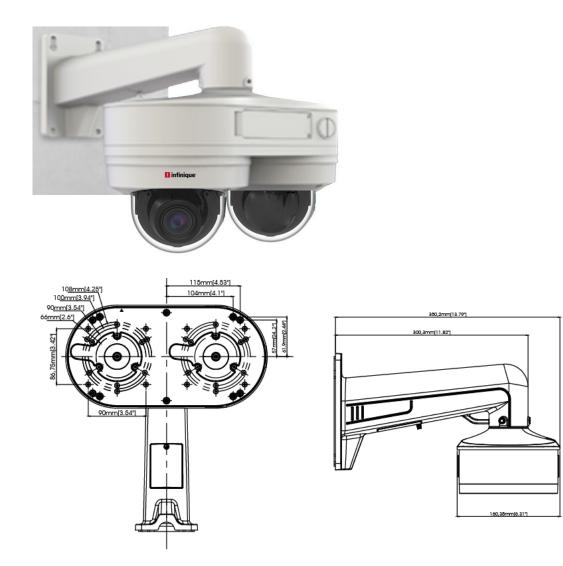

## **IJBDWM-DC**

## IP Dual Camera Junction Box

Infinique's IJBDWM-DC Dual Camera Junction Box provides an easy and effective way to mount video surveillance cameras on wall. The Dual camera Junction Box is waterproof and protects the Ethernet connectors from moisture and dust. It safely conceals all the cabling giving the finished installation an aesthetic look. These junction boxes are suitable for installation both indoor and outdoor environment.

## **Product Features**

- IP Dual Camera Junction Box •
- IP66/IP67 Rated •
- Vandal Resistant with IK10 Ratings
- Aluminum Alloy Die-Cast Casing •
- White Powder Coat RAL 9003 •
- Junction Box Dimensions 420 x 355 x 360mm •
- Holder Bracket Dimensions 460 x 395 x 350mm
- Junction Box Cover Dimensions 420 x 355 x • 360mm
- Total Weight 28.45 Kgs