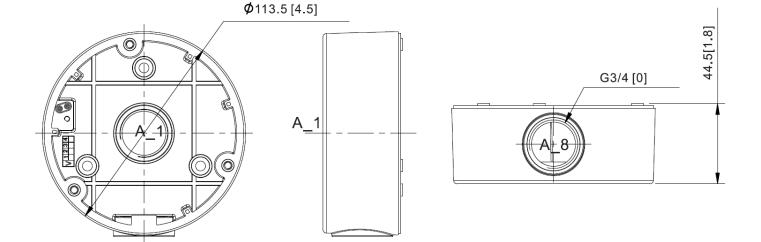

## **Product Features**

- Indoor and Outdoor Wall Mount Junction Box
- IP66/IP67 Rated
- Vandal Resistant with IK10 Ratings
- G3/4 Conduit Interfaces •
- Aluminum Alloy Die-Cast Casing
- White Powder Coat RAL 9003 •
- Dimensions 113.5 (D) x 44.5 (H) •
- Weight 238 gms •

| ORDERING INFORMATION |                                                                   |
|----------------------|-------------------------------------------------------------------|
| PART NUMBER          | DESCRIPTION                                                       |
| IJBDWM-115           | Infinique Camera Junction Box, Wall Mount 113.5 (D) x 44.5 (H) mm |