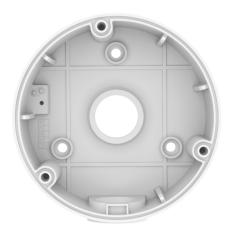

## IJBDWM-115

IP Camera Wall Mount Junction Box

Infinique's IJBDWM-115 Wall Mount Junction Box provides an easy and effective way to mount video surveillance cameras in the wall. The junction box is waterproof and protects the Ethernet connectors from moisture and dust. It safely conceals all the cabling giving the finished installation an aesthetic look. These junction boxes are suitable for installation both indoor and outdoor environment.

## **Product Features**

- Indoor and Outdoor Wall Mount Junction Box
- IP66/IP67 Rated
- Vandal Resistant with IK10 Ratings
- G3/4 Conduit Interfaces •
- Aluminum Alloy Die-Cast Casing
- White Powder Coat RAL 9003 •
- Dimensions 113.5 (D) x 44.5 (H) •
- Weight 238 gms •