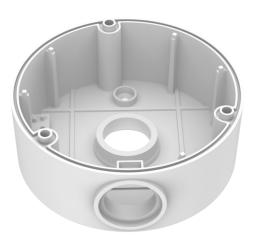

## IJBDWM-115

IP Camera Wall Mount Junction Box

Infinique's IJBDWM-115 Wall Mount Junction Box provides an easy and effective way to mount video surveillance cameras in the wall. The junction box is waterproof and protects the Ethernet connectors from moisture and dust. It safely conceals all the cabling giving the finished installation an aesthetic look. These junction boxes are suitable for installation both indoor and outdoor environment.

## **Product Features**

- Indoor and Outdoor Wall Mount Junction Box
- IP66/IP67 Rated
- Vandal Resistant with IK10 Ratings
- G3/4 Conduit Interfaces •
- Aluminum Alloy Die-Cast Casing
- White Powder Coat RAL 9003 •
- Dimensions 113.5 (D) x 44.5 (H) •
- Weight 238 gms •