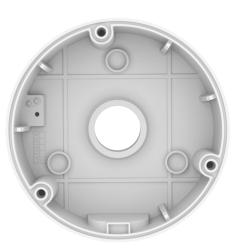

## IJBDCM-115

IP Camera Ceiling Mount Junction Box

Infinique's IJBDCM-115 Ceiling Mount Junction Box provides an easy and effective way to mount video surveillance cameras in the ceiling. The junction box is waterproof and protects the Ethernet connectors from moisture and dust. It safely conceals all the cabling giving the finished installation an aesthetic look. These junction boxes are suitable for installation both indoor and outdoor environment.

## **Product Features**

- Indoor and Outdoor Ceiling Mount Junction Box
- IP66/IP67 Rated •
- Vandal Resistant with IK10 Ratings
- G3/4 Conduit Interfaces •
- Aluminum Alloy Die-Cast Casing
- White Powder Coat RAL 9003 •
- Dimensions 113.5 (D) x 62 (H) •
- Weight 269 gms •