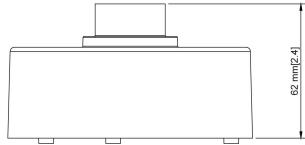

## **Product Features**

- Indoor and Outdoor Ceiling Mount Junction Box
- IP66/IP67 Rated •
- Vandal Resistant with IK10 Ratings
- G3/4 Conduit Interfaces •
- Aluminum Alloy Die-Cast Casing
- White Powder Coat RAL 9003 •
- Dimensions 113.5 (D) x 62 (H) •
- Weight 269 gms •

| ORDERING INFORMATION |                                                                    |
|----------------------|--------------------------------------------------------------------|
| PART NUMBER          | DESCRIPTION                                                        |
| IJBDCM-115           | Infinique Camera Junction Box, Ceiling Mount 113.5 (D) x 62 (H) mm |