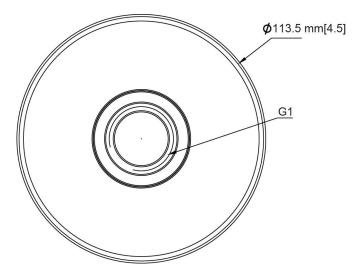

## **Product Features**

- Indoor and Outdoor Ceiling Mount Junction Box
- IP66/IP67 Rated •
- Vandal Resistant with IK10 Ratings
- G3/4 Conduit Interfaces •
- Aluminum Alloy Die-Cast Casing
- White Powder Coat RAL 9003 •
- Dimensions 113.5 (D) x 62 (H) •
- Weight 269 gms •

| ORDERING INFORMATION |                                                                    |
|----------------------|--------------------------------------------------------------------|
| PART NUMBER          | DESCRIPTION                                                        |
| IJBDCM-115           | Infinique Camera Junction Box, Ceiling Mount 113.5 (D) x 62 (H) mm |