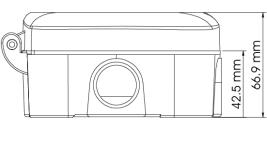

## **Product Features**

- IP Outdoor Wall Mount Junction Box
- IP66/IP67 Rated
- Vandal Resistant with IK10 Ratings
- Aluminum Alloy Die-Cast Casing
- White Powder Coat RAL 9003
- Dimensions 149 x 140.5 x 66.9
- Total Weight 450 grams

| ORDERING INFORMATION |                                                                                      |
|----------------------|--------------------------------------------------------------------------------------|
| PART NUMBER          | DESCRIPTION                                                                          |
| IJBBWMO-134          | Infinique Camera Junction Box, Wall Mount, Outdoor 149 (L) x 140.5 (W) x 66.9 (H) mm |