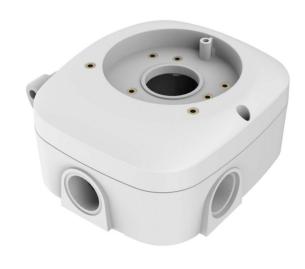

## IJBBWMO-134

IP Outdoor Wall Mount Junction Box

Infinique's IJBBWMO-134 Outdoor Wall Mount Junction Box provides an easy and effective way to mount video surveillance cameras on wall. The Outdoor Wall Mount Junction Box is waterproof and protects the Ethernet connectors from moisture and dust. It safely conceals all the cabling giving the finished installation an aesthetic look. These junction boxes are suitable outdoor environment.

## **Product Features**

- IP Outdoor Wall Mount Junction Box
- IP66/IP67 Rated
- Vandal Resistant with IK10 Ratings
- Aluminum Alloy Die-Cast Casing
- White Powder Coat RAL 9003
- Dimensions 149 x 140.5 x 66.9
- Total Weight 450 grams