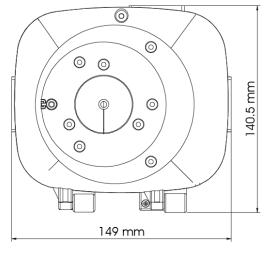

## **Product Features**

- IP Outdoor Wall Mount Junction Box
- IP66/IP67 Rated
- Vandal Resistant with IK10 Ratings
- Aluminum Alloy Die-Cast Casing
- White Powder Coat RAL 9003
- Dimensions 149 x 140.5 x 66.9
- Total Weight 450 grams

| ORDERING INFORMATION |                                                                                      |
|----------------------|--------------------------------------------------------------------------------------|
| PART NUMBER          | DESCRIPTION                                                                          |
| IJBBWMO-134          | Infinique Camera Junction Box, Wall Mount, Outdoor 149 (L) x 140.5 (W) x 66.9 (H) mm |