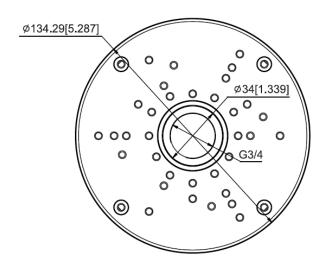

## **Product Features**

- Indoor and Outdoor Wall Mount Junction Box
- IP66/IP67 Rated
- Vandal Resistant with IK10 Ratings
- G3/4 Conduit Interfaces
- Aluminum Alloy Die-Cast Casing
- White Powder Coat RAL 9003
- Dimensions 134.3 (D) x 56.5 (H) mm
- Weight 395.6 gms

| ORDERING INFORMATION |                                                                    |
|----------------------|--------------------------------------------------------------------|
| PART NUMBER          | DESCRIPTION                                                        |
| IJBBWM-134           | Infinique Camera Junction Box, Wall Mount, 134.3 (D) x 56.5 (H) mm |