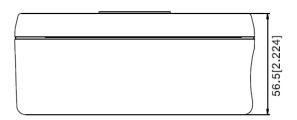

## **Product Features**

- Indoor and Outdoor Wall Mount Junction Box
- IP66/IP67 Rated
- Vandal Resistant with IK10 Ratings
- G3/4 Conduit Interfaces
- Aluminum Alloy Die-Cast Casing
- White Powder Coat RAL 9003
- Dimensions 134.3 (D) x 56.5 (H) mm
- Weight 395.6 gms

| ORDERING INFORMATION |                                                                    |
|----------------------|--------------------------------------------------------------------|
| PART NUMBER          | DESCRIPTION                                                        |
| IJBBWM-134           | Infinique Camera Junction Box, Wall Mount, 134.3 (D) x 56.5 (H) mm |