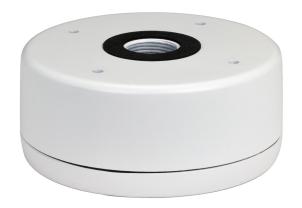

## IP Camera Wall Mount Junction Box

Infinique's IJBBWM-134 Wall Mount Junction Box provides an easy and effective way to mount video surveillance cameras in the wall. The junction box is waterproof and protects the Ethernet connectors from moisture and dust. It safely conceals all the cabling giving the finished installation an aesthetic look. These junction boxes are suitable for installation both indoor and outdoor environment.

## **Product Features**

- Indoor and Outdoor Wall Mount Junction Box
- IP66/IP67 Rated
- Vandal Resistant with IK10 Ratings
- G3/4 Conduit Interfaces
- Aluminum Alloy Die-Cast Casing
- White Powder Coat RAL 9003
- Dimensions 134.3 (D) x 56.5 (H) mm
- Weight 395.6 gms