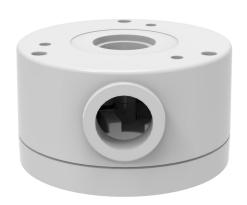

## IP Camera Wall Mount Junction Box

Infinique's IJBBWM-100 Wall Mount Junction Box provides an easy and effective way to mount video surveillance cameras in the wall. The junction box is waterproof and protects the Ethernet connectors from moisture and dust. It safely conceals all the cabling giving the finished installation an aesthetic look. These junction boxes are suitable for installation both indoor and outdoor environment.

## **Product Features**

- Indoor and Outdoor Wall Mount Junction Box
- IP66/IP67 Rated
- Vandal Resistant with IK10 Ratings
- G3/4 Conduit Interfaces
- Aluminum Alloy Die-Cast Casing
- White Powder Coat RAL 9003
- Dimensions 100.5 (D) x 56 (H)
- Weight 300 gms