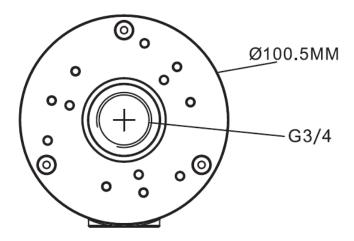

## **Product Features**

- Indoor and Outdoor Wall Mount Junction Box
- IP66/IP67 Rated
- Vandal Resistant with IK10 Ratings
- G3/4 Conduit Interfaces
- Aluminum Alloy Die-Cast Casing
- White Powder Coat RAL 9003
- Dimensions 100.5 (D) x 56 (H)
- Weight 300 gms

| ORDERING INFORMATION |                                                                  |
|----------------------|------------------------------------------------------------------|
| PART NUMBER          | DESCRIPTION                                                      |
| IJBBWM-100           | Infinique Camera Junction Box, Wall Mount, 100.5 (D) x 56 (H) mm |