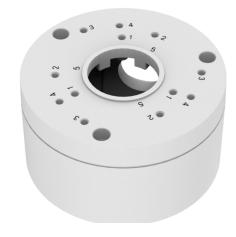

## IP Camera Wall Mount Junction Box

Infinique's IJBBWM-100 Wall Mount Junction Box provides an easy and effective way to mount video surveillance cameras in the wall. The junction box is waterproof and protects the Ethernet connectors from moisture and dust. It safely conceals all the cabling giving the finished installation an aesthetic look. These junction boxes are suitable for installation both indoor and outdoor environment.

## **Product Features**

- Indoor and Outdoor Wall Mount Junction Box
- IP66/IP67 Rated
- Vandal Resistant with IK10 Ratings
- G3/4 Conduit Interfaces
- Aluminum Alloy Die-Cast Casing
- White Powder Coat RAL 9003
- Dimensions 100.5 (D) x 56 (H)
- Weight 300 gms