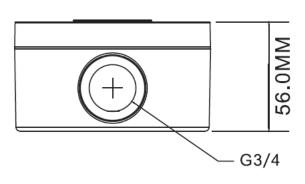

## **Product Features**

- Indoor and Outdoor Wall Mount Junction Box
- IP66/IP67 Rated
- Vandal Resistant with IK10 Ratings
- G3/4 Conduit Interfaces
- Aluminum Alloy Die-Cast Casing
- White Powder Coat RAL 9003
- Dimensions 100.5 (D) x 56 (H)
- Weight 300 gms

| ORDERING INFORMATION |                                                                  |
|----------------------|------------------------------------------------------------------|
| PART NUMBER          | DESCRIPTION                                                      |
| IJBBWM-100           | Infinique Camera Junction Box, Wall Mount, 100.5 (D) x 56 (H) mm |