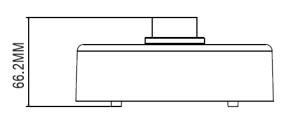

## **Product Features**

- Indoor and Outdoor Ceiling Mount Junction Box
- IP66/IP67 Rated
- Vandal Resistant with IK10 Ratings
- G3/4 Conduit Interfaces
- Aluminum Alloy Die-Cast Casing
- White Powder Coat RAL 9003
- Dimensions 146.7 (D) x 66.2 (H) mm
- Weight 380 gms

| ORDERING INFORMATION |                                                                       |
|----------------------|-----------------------------------------------------------------------|
| PART NUMBER          | DESCRIPTION                                                           |
| IJBBCM-146           | Infinique Camera Junction Box, Ceiling Mount, 146.7 (D) x 66.2 (H) mm |