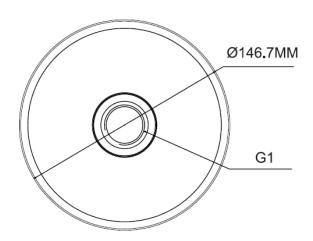

## **Product Features**

- Indoor and Outdoor Ceiling Mount Junction Box
- IP66/IP67 Rated
- Vandal Resistant with IK10 Ratings
- G3/4 Conduit Interfaces
- Aluminum Alloy Die-Cast Casing
- White Powder Coat RAL 9003
- Dimensions 146.7 (D) x 66.2 (H) mm
- Weight 380 gms

| ORDERING INFORMATION |                                                                       |
|----------------------|-----------------------------------------------------------------------|
| PART NUMBER          | DESCRIPTION                                                           |
| IJBBCM-146           | Infinique Camera Junction Box, Ceiling Mount, 146.7 (D) x 66.2 (H) mm |