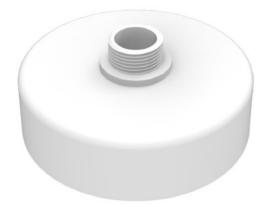

## IP Camera Ceiling Mount Junction Box

Infinique's IJBBCM-146 Ceiling Mount Junction Box provides an easy and effective way to mount video surveillance cameras in the wall. The junction box is waterproof and protects the Ethernet connectors from moisture and dust. It safely conceals all the cabling giving the finished installation an aesthetic look. These junction boxes are suitable for installation both indoor and outdoor environment.

## **Product Features**

- Indoor and Outdoor Ceiling Mount Junction Box
- IP66/IP67 Rated
- Vandal Resistant with IK10 Ratings
- G3/4 Conduit Interfaces
- Aluminum Alloy Die-Cast Casing
- White Powder Coat RAL 9003
- Dimensions 146.7 (D) x 66.2 (H) mm
- Weight 380 gms