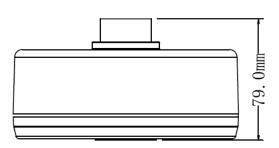

## **Product Features**

- Indoor and Outdoor Ceiling Mount Junction Box
- IP66/IP67 Rated
- Vandal Resistant with IK10 Ratings
- G3/4 Conduit Interfaces
- Aluminum Alloy Die-Cast Casing
- White Powder Coat RAL 9003
- Dimensions 134.3 (D) x 79 (H) mm
- Weight 430 gms

| ORDERING INFORMATION |                                                                     |
|----------------------|---------------------------------------------------------------------|
| PART NUMBER          | DESCRIPTION                                                         |
| IJBBCM-134           | Infinique Camera Junction Box, Ceiling Mount, 134.3 (D) x 79 (H) mm |