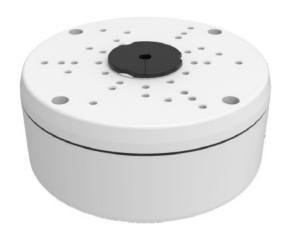

## IP Camera Ceiling Mount Junction Box

Infinique's IJBBCM-134 Ceiling Mount Junction Box provides an easy and effective way to mount video surveillance cameras in the wall. The junction box is waterproof and protects the Ethernet connectors from moisture and dust. It safely conceals all the cabling giving the finished installation an aesthetic look. These junction boxes are suitable for installation both indoor and outdoor environment.

## **Product Features**

- Indoor and Outdoor Ceiling Mount Junction Box
- IP66/IP67 Rated
- Vandal Resistant with IK10 Ratings
- G3/4 Conduit Interfaces
- Aluminum Alloy Die-Cast Casing
- White Powder Coat RAL 9003
- Dimensions 134.3 (D) x 79 (H) mm
- Weight 430 gms