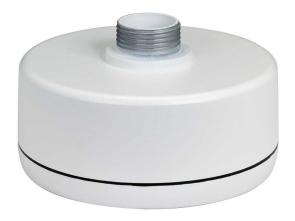

## IP Camera Ceiling Mount Junction Box

Infinique's IJBBCM-134 Ceiling Mount Junction Box provides an easy and effective way to mount video surveillance cameras in the wall. The junction box is waterproof and protects the Ethernet connectors from moisture and dust. It safely conceals all the cabling giving the finished installation an aesthetic look. These junction boxes are suitable for installation both indoor and outdoor environment.

## **Product Features**

- Indoor and Outdoor Ceiling Mount Junction Box
- IP66/IP67 Rated
- Vandal Resistant with IK10 Ratings
- G3/4 Conduit Interfaces
- Aluminum Alloy Die-Cast Casing
- White Powder Coat RAL 9003
- Dimensions 134.3 (D) x 79 (H) mm
- Weight 430 gms