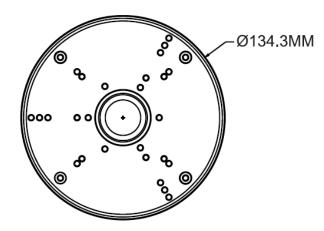

## **Product Features**

- Indoor and Outdoor Ceiling Mount Junction Box
- IP66/IP67 Rated
- Vandal Resistant with IK10 Ratings
- G3/4 Conduit Interfaces
- Aluminum Alloy Die-Cast Casing
- White Powder Coat RAL 9003
- Dimensions 134.3 (D) x 79 (H) mm
- Weight 430 gms

| ORDERING INFORMATION |                                                                     |
|----------------------|---------------------------------------------------------------------|
| PART NUMBER          | DESCRIPTION                                                         |
| IJBBCM-134           | Infinique Camera Junction Box, Ceiling Mount, 134.3 (D) x 79 (H) mm |