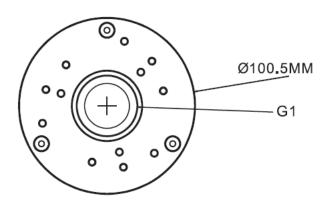

## **Product Features**

- Indoor and Outdoor Ceiling Mount Junction Box
- IP66/IP67 Rated
- Vandal Resistant with IK10 Ratings
- G3/4 Conduit Interfaces
- Aluminum Alloy Die-Cast Casing
- White Powder Coat RAL 9003
- Dimensions 100.5 (D) 76.8 (H) mm
- Weight 350 gms

| ORDERING INFORMATION |                                                                     |
|----------------------|---------------------------------------------------------------------|
| PART NUMBER          | DESCRIPTION                                                         |
| IJBBCM-100           | Infinique Camera Junction Box, Ceiling Mount, 100.5 (D) 76.8 (H) mm |