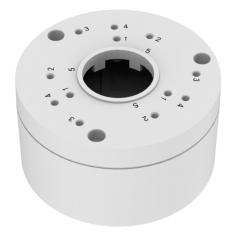

## IP Camera Ceiling Mount Junction Box

Infinique's IJBBCM-100 Ceiling Mount Junction Box provides an easy and effective way to mount video surveillance cameras in the wall. The junction box is waterproof and protects the Ethernet connectors from moisture and dust. It safely conceals all the cabling giving the finished installation an aesthetic look. These junction boxes are suitable for installation both indoor and outdoor environment.

## **Product Features**

- Indoor and Outdoor Ceiling Mount Junction Box
- IP66/IP67 Rated
- Vandal Resistant with IK10 Ratings
- G3/4 Conduit Interfaces
- Aluminum Alloy Die-Cast Casing
- White Powder Coat RAL 9003
- Dimensions 100.5 (D) 76.8 (H) mm
- Weight 350 gms