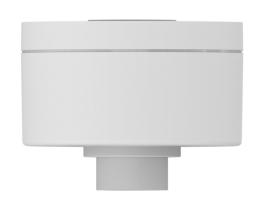

## IP Camera Ceiling Mount Junction Box

Infinique's IJBBCM-100 Ceiling Mount Junction Box provides an easy and effective way to mount video surveillance cameras in the wall. The junction box is waterproof and protects the Ethernet connectors from moisture and dust. It safely conceals all the cabling giving the finished installation an aesthetic look. These junction boxes are suitable for installation both indoor and outdoor environment.

## **Product Features**

- Indoor and Outdoor Ceiling Mount Junction Box
- IP66/IP67 Rated
- Vandal Resistant with IK10 Ratings
- G3/4 Conduit Interfaces
- Aluminum Alloy Die-Cast Casing
- White Powder Coat RAL 9003
- Dimensions 100.5 (D) 76.8 (H) mm
- Weight 350 gms