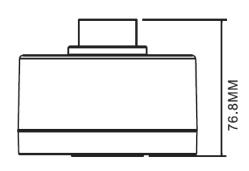

## **Product Features**

- Indoor and Outdoor Ceiling Mount Junction Box
- IP66/IP67 Rated
- Vandal Resistant with IK10 Ratings
- G3/4 Conduit Interfaces
- Aluminum Alloy Die-Cast Casing
- White Powder Coat RAL 9003
- Dimensions 100.5 (D) 76.8 (H) mm
- Weight 350 gms

| ORDERING INFORMATION |                                                                     |
|----------------------|---------------------------------------------------------------------|
| PART NUMBER          | DESCRIPTION                                                         |
| IJBBCM-100           | Infinique Camera Junction Box, Ceiling Mount, 100.5 (D) 76.8 (H) mm |