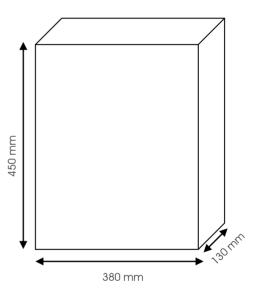

| ORDERING INFORMATION                                                                                                           |                                                                              |                       |
|--------------------------------------------------------------------------------------------------------------------------------|------------------------------------------------------------------------------|-----------------------|
| Part Number                                                                                                                    | Description                                                                  | Size (w x h x d) (mm) |
| IFWMCBS240                                                                                                                     | Infinique Direct Splice ODF Lockable Wall Cabinet with 240 Cores Termination | 380 x 450 x 130       |
| Accessories Included: Splice Trays of 24 cores each, Splice Protection Sleeves, Cable Glands, Blank Bezels, Splice Tray Labels |                                                                              |                       |