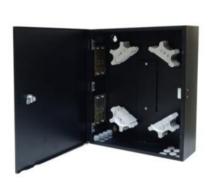

These cabinets are equipped with ten numbers of 24 Core Splice Travs and provide a total capacity of 240 cores termination in each cabinet. These cabinets are scalable by adding more splice travs to increase the termination capacity. Labels are provided in the splice trays for easy identification of ports.

Cabinets are delivered with doors on hinges, with patented lock and components for wall mounting. Cabinets are equipped with heat-hardening polyester cable glands from both the top and bottom for cable entry.

## Features and Benefits

- Direct Splice Wall Mount Cabinet
- TIA Compliance for cable slack
- Maintains minimum bend radius
- Lockable Cabinet
- Standard Capacity of 240 Core Termination
- Expandable by adding 24 Core Splice Trays
- 4 Entry Holes on Top side of 50mm diameter
- 12 Entry Holes on Bottom side with 20mm diameter
- Cable Glands on both top and bottom
- Blank Bezel for dust free environment