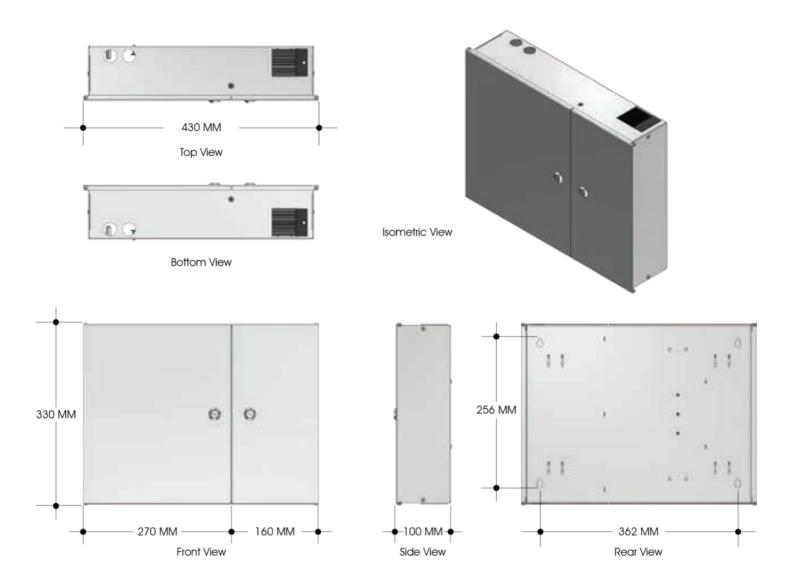

## CONSTRUCTION

## **Distribution Cabinets - Mini ODF**

Wall Mount Unloaded Distribution Cabinets

| ORDERING INFORMATION |                                                                                                       |                          |       |                        |             |
|----------------------|-------------------------------------------------------------------------------------------------------|--------------------------|-------|------------------------|-------------|
| Part Number          | Description                                                                                           | Adaptor Options          | Ports | Size<br>(w x h x d) mm | Net Wt (kg) |
| IFWMCBP48            | Infinique Mini ODF Double Door Lockable Unloaded Wall Cabinet for 48 SC Simplex or LC Duplex Adapters | SC Simplex, LC<br>Duplex | 48    | 430 x 330 x 100        | 5.2 kg      |