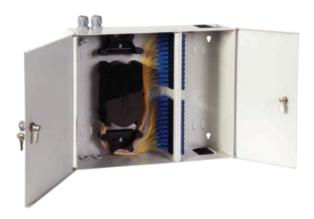

These cabinets have lockable double doors on hinges, cable glands and accessories for easy wall mounting. They are equipped with splice tray's and can accommodate 48 SC Simplex or LC Duplex adapters, thus giving a maximum termination capacity of 48 to 96 cores.

High Density

Can accommodate 48 SC Simplex, LC Duplex, Adapters, giving a maximum termination capacity of 48 to 96 cores.