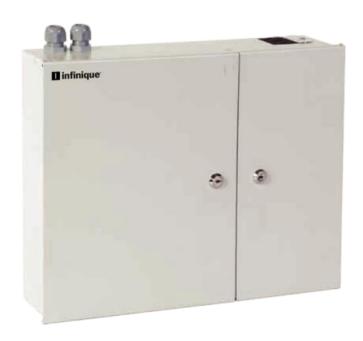

## **Distribution Cabinets - Mini ODF**

Wall Mount Unloaded Distribution Cabinets

Distribution Wall Cabinets are used for fiber termination of indoor and outdoor applications. These cabinets have an IP rating of IP65 with mechanical resistance of IK-10 and are flame resistant. Its rugged construction is made of rolled steel plates and powder coated paint.

These cabinets have lockable double doors on hinges, cable glands and accessories for easy wall mounting. They are equipped with splice tray's and can accommodate 48 SC Simplex or LC Duplex adapters, thus giving a maximum termination capacity of 48 to 96 cores.

## **Product Features**

Speedy Installation

Wall Mountable Cabinet with all accessories

Rugged Construction

Powder Coated Rolled Steel Construction and is Flame Resistant, IP65 and IK10

Safe and Secure

Double Door Lockable for safety