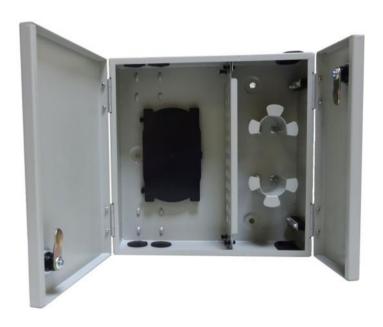

These cabinets have lockable double doors on hinges, cable glands and accessories for easy wall mounting. They are equipped with splice tray's and can accommodate 24 SC Simplex or LC Duplex adapters.

High Density

Can accommodate 24 SC Simplex, LC Duplex, Adapters,

## CONSTRUCTION