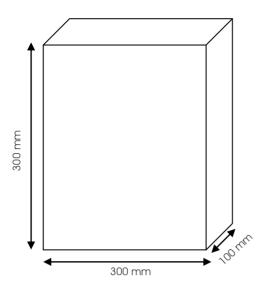

## **Distribution Cabinets - Mini ODF**

Wall Mount Unloaded Distribution Cabinets

| ORDERING INFORMATION |                                                                                                       |                          |       |                        |
|----------------------|-------------------------------------------------------------------------------------------------------|--------------------------|-------|------------------------|
| Part Number          | Description                                                                                           | Adaptor Options          | Ports | Size<br>(w x h x d) mm |
| IFWMCBP24            | Infinique Mini ODF Double Door Lockable Unloaded Wall Cabinet for 24 SC Simplex or LC Duplex Adapters | SC Simplex, LC<br>Duplex | 24    | 300 x 300 x100         |