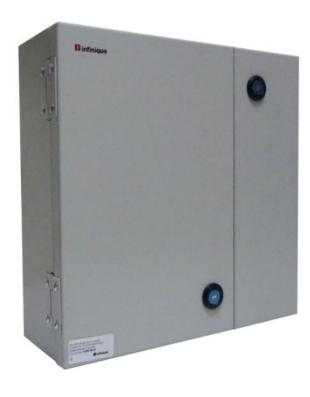

## **Distribution Cabinets - Mini ODF**

Wall Mount Unloaded Distribution Cabinets

Distribution Wall Cabinets are used for fiber termination of indoor and outdoor applications. These cabinets have an IP rating of IP65 with mechanical resistance of IK-10 and are flame resistant. Its rugged construction is made of rolled steel plates and powder coated paint.

These cabinets have lockable double doors on hinges, cable glands and accessories for easy wall mounting. They are equipped with splice tray's and can accommodate 24 SC Simplex or LC Duplex adapters.

## **Product Features**

Speedy Installation

Wall Mountable Cabinet with all accessories

Rugged Construction

Powder Coated Rolled Steel Construction and is Flame Resistant, IP65 and IK10

Safe and Secure

Double Door Lockable for safety