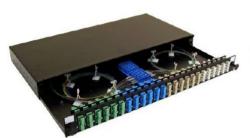

## Rack Mountable Sliding Fiber Patch Panels

Infinique's Fiber Patch Panels are designed with superior features and provide high density connectivity suitable for datacenters. The panel features include a fully removable tray, improved labeling, cable management and locking latches. The panels featured here are sliding patch panels which can be fitted with front adapter plates of various configurations. These fiber patch panels with high quality and accessibility features offered by Infinique, are the best way to protect mission critical fiber connections.

## **Product Features**

- High Density Maximum amount of fibers can be patched and spliced in a fiber enclosure from both indoor and OSP cables without compromising accessibility. This allows more efficient utilization of rack space.
- Rotating Grommets Rotating grommets facilitate loading and retention of jumpers and fiber while minimizing micro-bending stress when using the sliding tray
- Quick-Release Latches Quick-release Locking Latches enable easy removal
  of front and rear doors for complete access
- Complete Access Management tray has a positive stop in both front and rear working positions providing complete access for moving, adding, changing, or cleaning of fiber connections
- Superior Design Top and bottom access holes located at the rear of the enclosure allow fibers to be routed between tandem enclosures without having to run fibers outside of the enclosure