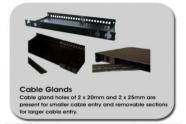

## **Product Features**

- High Density Maximum amount of fibers can be patched and spliced in a fiber enclosure from both indoor and OSP cables without compromising accessibility. This allows more efficient utilization of rack space.
- Rotating Grommets Rotating grommets facilitate loading and retention of jumpers and fiber while minimizing micro-bending stress when using the sliding tray
- Quick-Release Latches Quick-release Locking Latches enable easy removal
  of front and rear doors for complete access
- Complete Access Management tray has a positive stop in both front and rear working positions providing complete access for moving, adding, changing, or cleaning of fiber connections
- Superior Design Top and bottom access holes located at the rear of the enclosure allow fibers to be routed between tandem enclosures without having to run fibers outside of the enclosure