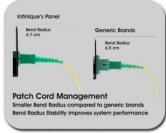

## **Product Features**

- High Density Maximum amount of fibers can be patched and spliced in a fiber enclosure from both indoor and OSP cables without compromising accessibility. This allows more efficient utilization of rack space.
- Rotating Grommets Rotating grommets facilitate loading and retention of jumpers and fiber while minimizing micro-bending stress when using the sliding tray
- Quick-Release Latches Quick-release Locking Latches enable easy removal
  of front and rear doors for complete access
- Complete Access Management tray has a positive stop in both front and rear working positions providing complete access for moving, adding, changing, or cleaning of fiber connections
- Superior Design Top and bottom access holes located at the rear of the enclosure allow fibers to be routed between tandem enclosures without having to run fibers outside of the enclosure