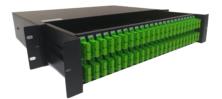

## Rack Mountable Sliding Fiber Patch Panels

Infinique's Fiber Patch Panels are designed with superior features and provide high density connectivity suitable for datacenters. The panel features include a fully removable tray, improved labeling, cable management and locking latches. The panels featured here are sliding patch panels which can be fitted with front adapter plates of various configurations. These fiber patch panels with high quality and accessibility features offered by Infinique, are the best way to protect mission critical fiber connections.

| Part Number  | Description                                               | Adapter Options                    | Cores | Rack<br>Unit | Weight (Kgs) | Dimensions<br>(L x D x H) (cm |
|--------------|-----------------------------------------------------------|------------------------------------|-------|--------------|--------------|-------------------------------|
| IFRMPP24SCD  | Infinique Fiber Patch Panel 24 Port SC Duplex, LC Quad    | SC Duplex, LC Quad                 | 48    | 10           | 2.7          | 53 x 25 x 4.5                 |
| IFRMPP24SCS  | Infinique Fiber Patch Panel 24 Port SC Simplex, LC Duplex | SC Simplex, LC Duplex, E2000, MTRJ | 24    | 1U           | 2.7          | 53 x 25 x 4.5                 |
| IFRMPP24STS  | Infinique Fiber Patch Panel 24 Port ST, FC Simplex        | ST Simplex, FC Simplex             | 24    | 1U           | 2.7          | 53 x 25 x 4.5                 |
| IFRMPP48SCD  | Infinique Fiber Patch Panel 48 Port SC Duplex, LC Quad    | SC Duplex, LC Quad                 | 96    | 2U           | 4.6          | 53 x 25 x 9.0                 |
| IFRMPP144SCS | Infinique Fiber Patch Panel 144 Port SC Simplex           | SC Simplex, LC Duplex              | 144   | 4U           | 8.9          | 51 x 33 x 15                  |
| IFWMCBS240   | Infinique Fiber Direct Splice Panel 240 Cores             | SC Simplex, LC Duplex              | 240   |              |              | 380 x 450 x 130               |
| IFBLKSCD     | Infinique Fiber Patch Panel Blanks for SC Duplex          | SC Duplex, LC Quad                 |       |              |              |                               |
| IFBLKSCS     | Infinique Fiber Patch Panel Blanks for SC Simplex         | SC Simplex, LC Duplex              |       |              |              |                               |