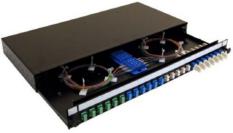

## Rack Mountable Sliding Fiber Patch Panels

Infinique's Fiber Patch Panels are designed with superior features and provide high density connectivity suitable for datacenters. The panel features include a fully removable tray, improved labeling, cable management and locking latches. The panels featured here are sliding patch panels which can be fitted with front adapter plates of various configurations. These fiber patch panels with high quality and accessibility features offered by Infinique, are the best way to protect mission critical fiber connections.

## **Product Features**

- High Density Maximum amount of fibers can be patched and spliced in a fiber enclosure from both indoor and OSP cables without compromising accessibility. This allows more efficient utilization of rack space.
- Rotating Grommets Rotating grommets facilitate loading and retention of jumpers and fiber while minimizing micro-bending stress when using the sliding tray
- Quick-Release Latches Quick-release Locking Latches enable easy removal
  of front and rear doors for complete access
- Complete Access Management tray has a positive stop in both front and rear working positions providing complete access for moving, adding, changing, or cleaning of fiber connections
- Superior Design Top and bottom access holes located at the rear of the enclosure allow fibers to be routed between tandem enclosures without having to run fibers outside of the enclosure