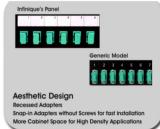

## **Product Features**

- High Density Maximum amount of fibers can be patched and spliced in a fiber enclosure from both indoor and OSP cables without compromising accessibility. This allows more efficient utilization of rack space.
- Rotating Grommets Rotating grommets facilitate loading and retention of jumpers and fiber while minimizing micro-bending stress when using the sliding tray
- Quick-Release Latches Quick-release Locking Latches enable easy removal
  of front and rear doors for complete access
- Complete Access Management tray has a positive stop in both front and rear working positions providing complete access for moving, adding, changing, or cleaning of fiber connections
- Superior Design Top and bottom access holes located at the rear of the enclosure allow fibers to be routed between tandem enclosures without having to run fibers outside of the enclosure