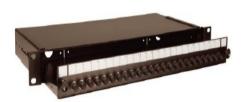

## Rack Mountable Sliding Fiber Patch Panels

Infinique's Fiber Patch Panels are designed with superior features and provide high density connectivity suitable for datacenters. The panel features include a fully removable tray, improved labeling, cable management and locking latches. The panels featured here are sliding patch panels which can be fitted with front adapter plates of various configurations. These fiber patch panels with high quality and accessibility features offered by Infinique, are the best way to protect mission critical fiber connections.

IFRMPP24SCD Fiber Patch Panel with 24 Port SC Duplex

IFRMPP24SCS Fiber Patch Panel with 24 Ports SC Simplex

IFRMPP48SCD Fiber Patch Panel, 48 Ports SC Duplex

IFRMPP144SCS Fiber Patch Panel, 144 Ports SC Simplex