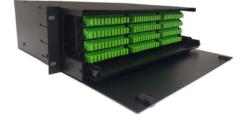

## Rack Mountable Sliding Fiber Patch Panels

Infinique's Fiber Patch Panels are designed with superior features and provide high density connectivity suitable for datacenters. The panel features include a fully removable tray, improved labeling, cable management and locking latches. The panels featured here are sliding patch panels which can be fitted with front adapter plates of various configurations. These fiber patch panels with high quality and accessibility features offered by Infinique, are the best way to protect mission critical fiber connections.

IFRMPP24SCD Fiber Patch Panel with 24 Port SC Duplex

IFRMPP24SCS Fiber Patch Panel with 24 Ports SC Simplex

IFRMPP48SCD Fiber Patch Panel, 48 Ports SC Duplex

IFRMPP144SCS Fiber Patch Panel, 144 Ports SC Simplex