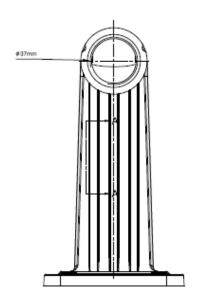

## **Product Features**

- PTZ Camera Wall Mount Bracket
- IP66/IP67 Rated
- Vandal Resistant with IK10 Ratings
- Aluminum Alloy Die-Cast Casing
- White Powder Coat RAL 9003
- Dimensions 71 (L) x 140 (W) x180 (H) mm
- Weight 790 gms

| ORDERING INFORMATION |                                                                        |
|----------------------|------------------------------------------------------------------------|
| PART NUMBER          | DESCRIPTION                                                            |
| IBKTWM               | Infinique PTZ Camera Wall Mount Bracket, 71 (L) x 140 (W) x 180 (H) mm |