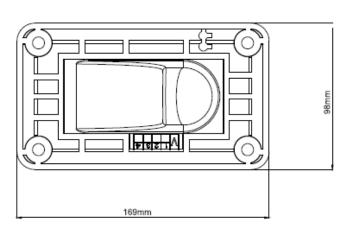

## **Product Features**

- PTZ Camera Wall Mount Bracket
- IP66/IP67 Rated
- Vandal Resistant with IK10 Ratings
- Aluminum Alloy Die-Cast Casing
- White Powder Coat RAL 9003
- Dimensions 71 (L) x 140 (W) x180 (H) mm
- Weight 790 gms

| ORDERING INFORMATION |                                                                        |
|----------------------|------------------------------------------------------------------------|
| PART NUMBER          | DESCRIPTION                                                            |
| IBKTWM               | Infinique PTZ Camera Wall Mount Bracket, 71 (L) x 140 (W) x 180 (H) mm |