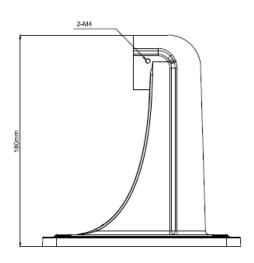

## **Product Features**

- PTZ Camera Wall Mount Bracket
- IP66/IP67 Rated
- Vandal Resistant with IK10 Ratings
- Aluminum Alloy Die-Cast Casing
- White Powder Coat RAL 9003
- Dimensions 71 (L) x 140 (W) x180 (H) mm
- Weight 790 gms

| ORDERING INFORMATION |                                                                        |
|----------------------|------------------------------------------------------------------------|
| PART NUMBER          | DESCRIPTION                                                            |
| IBKTWM               | Infinique PTZ Camera Wall Mount Bracket, 71 (L) x 140 (W) x 180 (H) mm |