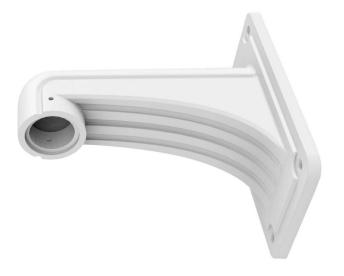

## **IBKTWM**

IP PTZ Wall Mount Bracket

Infinique's IBKTWM PTZ Camera Wall Mount Bracket provides an easy and effective way to mount video surveillance PTZ cameras in the wall. The Wall Mount Bracket is waterproof and protects the Ethernet connectors from moisture and dust. It safely conceals all the cabling giving the finished installation an aesthetic look. These junction boxes are suitable for installation both indoor and outdoor environment.

## **Product Features**

- PTZ Camera Wall Mount Bracket
- IP66/IP67 Rated
- Vandal Resistant with IK10 Ratings
- Aluminum Alloy Die-Cast Casing
- White Powder Coat RAL 9003
- Dimensions 71 (L) x 140 (W) x180 (H) mm
- Weight 790 gms