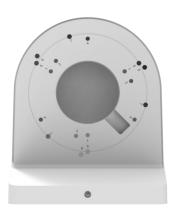

## IP Dome Camera L Type Wall Mount Bracket

Infinique's IBDLWM-3 L Type Wall Mount Bracket provides an easy and effective way to mount video surveillance cameras in the wall. The Wall Mount Bracket is waterproof and protects the Ethernet connectors from moisture and dust. It safely conceals all the cabling giving the finished installation an aesthetic look. These junction boxes are suitable for installation both indoor and outdoor environment.

## **Product Features**

- Dome Camera L Type Wall Mount Bracket
- IP66/IP67 Rated
- Vandal Resistant with IK10 Ratings
- Aluminum Alloy Die-Cast Casing
- White Powder Coat RAL 9003
- Dimensions 155 (D) x 132 (W) x 75 (H) mm
- Weight 443 gms