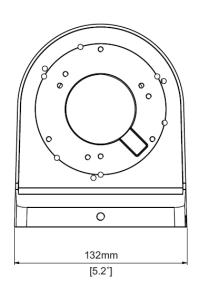

## **Product Features**

- Dome Camera L Type Wall Mount Bracket
- IP66/IP67 Rated
- Vandal Resistant with IK10 Ratings
- Aluminum Alloy Die-Cast Casing
- White Powder Coat RAL 9003
- Dimensions 155 (D) x 132 (W) x 75 (H) mm
- Weight 443 gms

| ORDERING INFORMATION |                                                                           |
|----------------------|---------------------------------------------------------------------------|
| PART NUMBER          | DESCRIPTION                                                               |
| IBDLWM-3             | Infinique Dome Camera L Bracket Wall Mount, 155 (D) x 132 (W) x 75 (H) mm |