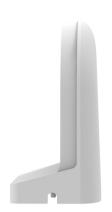

## IP Dome Camera L Type Wall Mount Bracket

Infinique's IBDLWM-3 L Type Wall Mount Bracket provides an easy and effective way to mount video surveillance cameras in the wall. The Wall Mount Bracket is waterproof and protects the Ethernet connectors from moisture and dust. It safely conceals all the cabling giving the finished installation an aesthetic look. These junction boxes are suitable for installation both indoor and outdoor environment.

## **Product Features**

- Dome Camera L Type Wall Mount Bracket
- IP66/IP67 Rated
- Vandal Resistant with IK10 Ratings
- Aluminum Alloy Die-Cast Casing
- White Powder Coat RAL 9003
- Dimensions 155 (D) x 132 (W) x 75 (H) mm
- Weight 443 gms