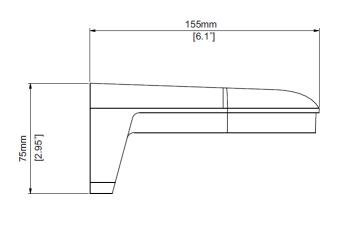

## **Product Features**

- Dome Camera L Type Wall Mount Bracket
- IP66/IP67 Rated
- Vandal Resistant with IK10 Ratings
- Aluminum Alloy Die-Cast Casing
- White Powder Coat RAL 9003
- Dimensions 155 (D) x 132 (W) x 75 (H) mm
- Weight 443 gms

| ORDERING INFORMATION |                                                                           |
|----------------------|---------------------------------------------------------------------------|
| PART NUMBER          | DESCRIPTION                                                               |
| IBDLWM-3             | Infinique Dome Camera L Bracket Wall Mount, 155 (D) x 132 (W) x 75 (H) mm |