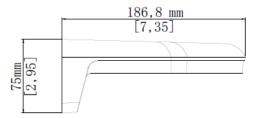

## **Product Features**

- Dome Camera L Type Wall Mount Bracket
- IP66/IP67 Rated .
- Vandal Resistant with IK10 Ratings
- Aluminum Alloy Die-Cast Casing •
- White Powder Coat RAL 9003 •
- Dimensions 186.8 (D) x 162.4 (W) x 75 (H) mm •
- Weight 880 gms •

## **ORDERING INFORMATION**

PART NUMBER

IBDLWM-2

DESCRIPTION

Infinique Dome Camera L Bracket Wall Mount, 186.8 (D) x 162.4 (W) x 75 (H) mm

Infinique, a Canadian company is a manufacturer of high performing end-to-end solutions in copper, fiber and video infinique, a Canadian company is a manufacturer of high performing one to one construction in a surveillance systems. For more information visit our website at www.infinique.com or email us at sales@infinique.com.