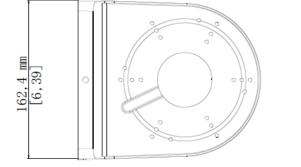

## **Product Features**

- Dome Camera L Type Wall Mount Bracket
- IP66/IP67 Rated .
- Vandal Resistant with IK10 Ratings
- Aluminum Alloy Die-Cast Casing •
- White Powder Coat RAL 9003 •
- Dimensions 186.8 (D) x 162.4 (W) x 75 (H) mm •
- Weight 880 gms •

## **ORDERING INFORMATION**

PART NUMBER

IBDLWM-2

DESCRIPTION

Infinique Dome Camera L Bracket Wall Mount, 186.8 (D) x 162.4 (W) x 75 (H) mm

Infinique, a Canadian company is a manufacturer of high performing end-to-end solutions in copper, fiber and video infinique, a Canadian company is a manufacturer of high performing one to one construction in a surveillance systems. For more information visit our website at www.infinique.com or email us at sales@infinique.com.