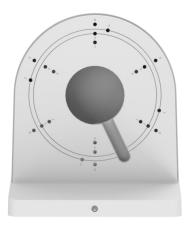

## **IBDLWM-2**

IP Dome Camera L Type Wall Mount Bracket

Infinique's IBDLWM-2 L Type Wall Mount Bracket provides an easy and effective way to mount video surveillance cameras in the wall. The Wall Mount Bracket is waterproof and protects the Ethernet connectors from moisture and dust. It safely conceals all the cabling giving the finished installation an aesthetic look. These junction boxes are suitable for installation both indoor and outdoor environment.

## **Product Features**

- Dome Camera L Type Wall Mount Bracket
- IP66/IP67 Rated .
- Vandal Resistant with IK10 Ratings
- Aluminum Alloy Die-Cast Casing •
- White Powder Coat RAL 9003 •
- Dimensions 186.8 (D) x 162.4 (W) x 75 (H) mm •
- Weight 880 gms •