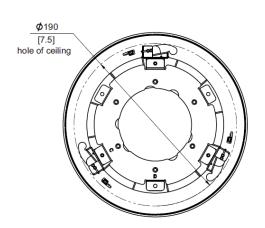

## IP Dome Camera Flush Mount Ceiling Bracket

Infinique's IBDCFM-2 Dome Camera Flush Mount Ceiling Bracket provides an easy and effective way to mount video surveillance cameras in the wall. The Wall Mount Bracket is waterproof and protects the Ethernet connectors from moisture and dust. It safely conceals all the cabling giving the finished installation an aesthetic look. These junction boxes are suitable for installation both indoor and outdoor environment.

## **Product Features**

- Dome Camera Flush Mount Ceiling Bracket
- IP66/IP67 Rated
- Vandal Resistant with IK10 Ratings
- Aluminum Alloy Die-Cast Casing
- White Powder Coat RAL 9003
- Dimensions 215.34 (D) x 73.3 (H) mm
- Weight 423 gms