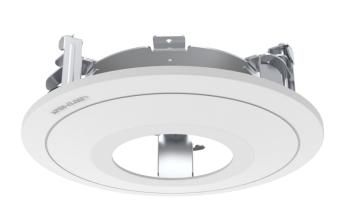

## **IBDCFM-2**

## IP Dome Camera Flush Mount Ceiling Bracket

Infinique's IBDCFM-2 Dome Camera Flush Mount Ceiling Bracket provides an easy and effective way to mount video surveillance cameras in the wall. The Wall Mount Bracket is waterproof and protects the Ethernet connectors from moisture and dust. It safely conceals all the cabling giving the finished installation an aesthetic look. These junction boxes are suitable for installation both indoor and outdoor environment.

## **Product Features**

- Dome Camera Flush Mount Ceiling Bracket
- IP66/IP67 Rated
- Vandal Resistant with IK10 Ratings
- Aluminum Alloy Die-Cast Casing
- White Powder Coat RAL 9003
- Dimensions 215.34 (D) x 73.3 (H) mm
- Weight 423 gms