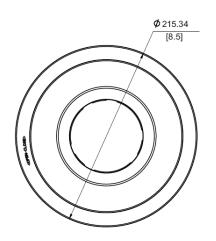

## **Product Features**

- Dome Camera Flush Mount Ceiling Bracket
- IP66/IP67 Rated
- Vandal Resistant with IK10 Ratings
- Aluminum Alloy Die-Cast Casing
- White Powder Coat RAL 9003
- Dimensions 215.34 (D) x 73.3 (H) mm
- Weight 423 gms

| ORDERING INFORMATION |                                                                              |
|----------------------|------------------------------------------------------------------------------|
| PART NUMBER          | DESCRIPTION                                                                  |
| IBDCFM-2             | Infinique Dome Camera Bracket, Ceiling Flush Mount, 215.34 (D) x 73.3 (H) mm |