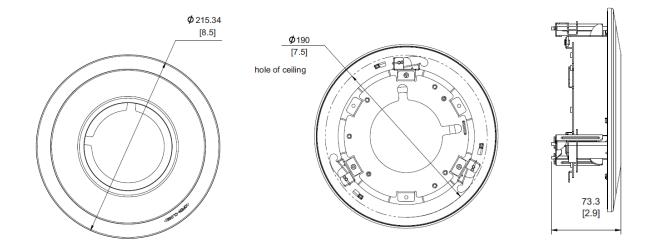

## **Product Features**

- Dome Camera Flush Mount Ceiling Bracket
- IP66/IP67 Rated
- Vandal Resistant with IK10 Ratings
- Aluminum Alloy Die-Cast Casing
- White Powder Coat RAL 9003
- Dimensions 215.34 (D) x 73.3 (H) mm
- Weight 420 gms

### DESCRIPTION

Infinique Dome Camera Bracket, Ceiling Flush Mount, 215.34 (D) x 73.3 (H) mm

Infinique, a Canadian company is a manufacturer of high performing end-to-end solutions in copper, fiber and video infinique, a Canadian company is a manufacturer of high performing one to one construction in a surveillance systems. For more information visit our website at www.infinique.com or email us at sales@infinique.com.