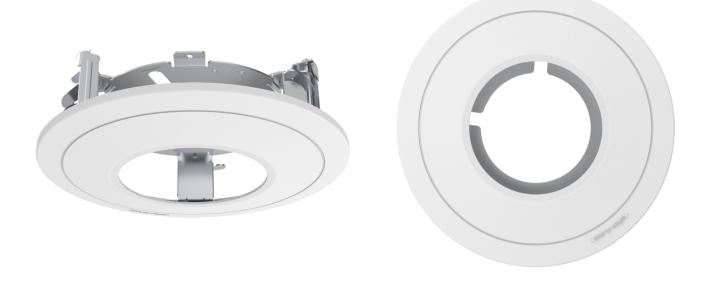

## IP Dome Camera Flush Mount Ceiling Bracket

Infinique's IBDCFM-1 Dome Camera Flush Mount Ceiling Bracket provides an easy and effective way to mount video surveillance cameras in the wall. The Wall Mount Bracket is waterproof and protects the Ethernet connectors from moisture and dust. It safely conceals all the cabling giving the finished installation an aesthetic look. These junction boxes are suitable for installation both indoor and outdoor environment.

## **Product Features**

- Dome Camera Flush Mount Ceiling Bracket
- IP66/IP67 Rated
- Vandal Resistant with IK10 Ratings
- Aluminum Alloy Die-Cast Casing
- White Powder Coat RAL 9003
- Dimensions 215.34 (D) x 73.3 (H) mm
- Weight 420 gms