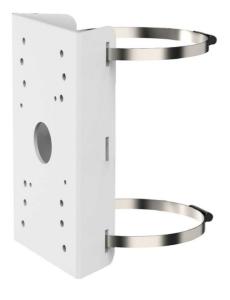

## **IBBCPM**

## IP Camera Pole Mount Bracket

Infinique's IBBCPM Pole Mount Bracket provides an easy and effective way to mount video surveillance cameras on a pole. The Pole Mount Bracket is suitable for a wide range of pole diameters. It is tightened with two stainless steel straps with screw interface for ease and secure installation. These brackets are corrosion protected and are suitable for installation both indoor and outdoor environment.

## **Product Features**

- IP Camera Pole Mount Bracket
- IP66/IP67 Rated
- Vandal Resistant with IK10 Ratings
- Aluminum Alloy Die-Cast Casing
- White Powder Coat RAL 9003
- Dimensions 125 (L) x 46 (W) x 200 (H) mm
- Weight 1020 gms