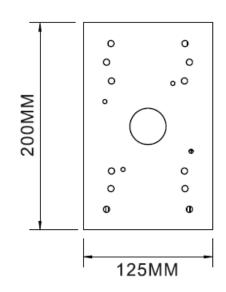

## **Product Features**

- IP Camera Pole Mount Bracket
- IP66/IP67 Rated
- Vandal Resistant with IK10 Ratings
- Aluminum Alloy Die-Cast Casing
- White Powder Coat RAL 9003
- Dimensions 125 (L) x 46 (W) x 200 (H) mm
- Weight 1020 gms

| ORDERING INFORMATION |                                                                             |
|----------------------|-----------------------------------------------------------------------------|
| PART NUMBER          | DESCRIPTION                                                                 |
| IBBCPM               | Infinique Pole Mount Bracket with Metal Ties, 125 (L) x 46 (W) x 200 (H) mm |