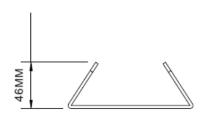

## **Product Features**

- IP Camera Pole Mount Bracket
- IP66/IP67 Rated
- Vandal Resistant with IK10 Ratings
- Aluminum Alloy Die-Cast Casing
- White Powder Coat RAL 9003
- Dimensions 125 (L) x 46 (W) x 200 (H) mm
- Weight 1020 gms

| ORDERING INFORMATION |                                                                             |
|----------------------|-----------------------------------------------------------------------------|
| PART NUMBER          | DESCRIPTION                                                                 |
| IBBCPM               | Infinique Pole Mount Bracket with Metal Ties, 125 (L) x 46 (W) x 200 (H) mm |