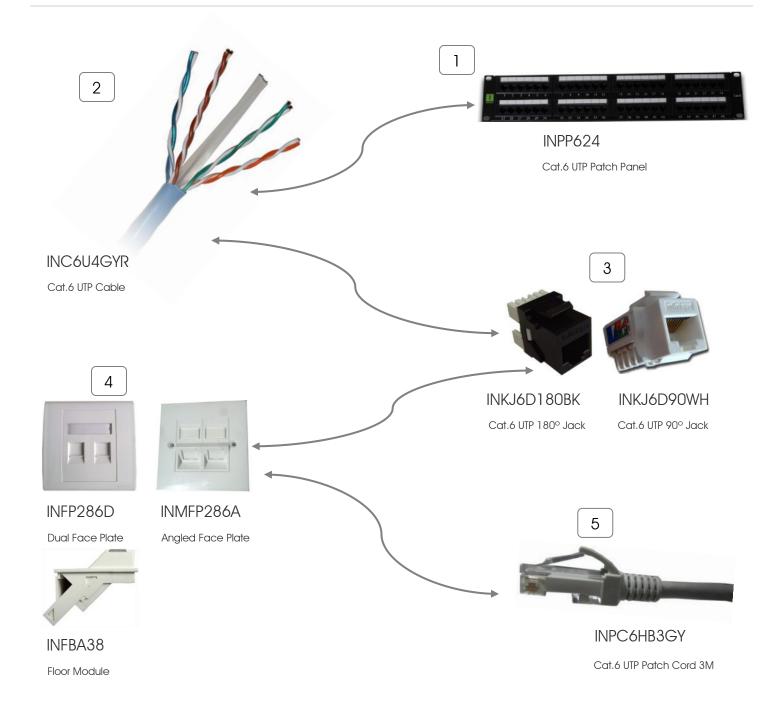

Category 6 UTP End-to-End Solution

Infinique's Extended Product Warranty provides a 25-year product and applications assurance of compliance with the industry performance standards appropriate to the class of cabling installed. This is a link performance warranty, covering patch panel to outlet and may be applied for by an Authorized Infinique's Channel Partner who has designed, supplied and installed the system.