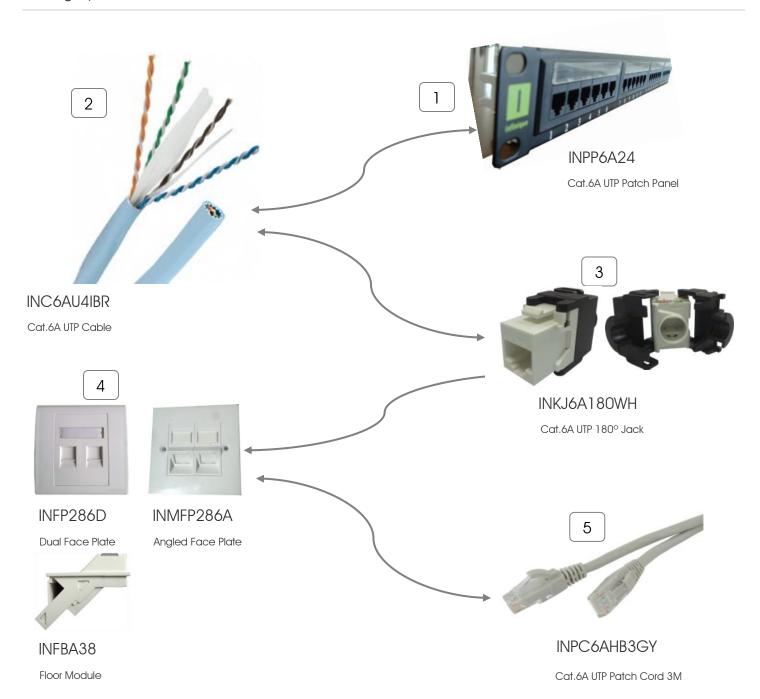

Category 6A End-to-End Solution

Infinique's Extended Product Warranty provides a 25-year product and applications assurance of compliance with the industry performance standards appropriate to the class of cabling installed. This is a link performance warranty, covering patch panel to outlet and may be applied for by an Authorized Infinique's Channel Partner who has designed, supplied and installed the system.