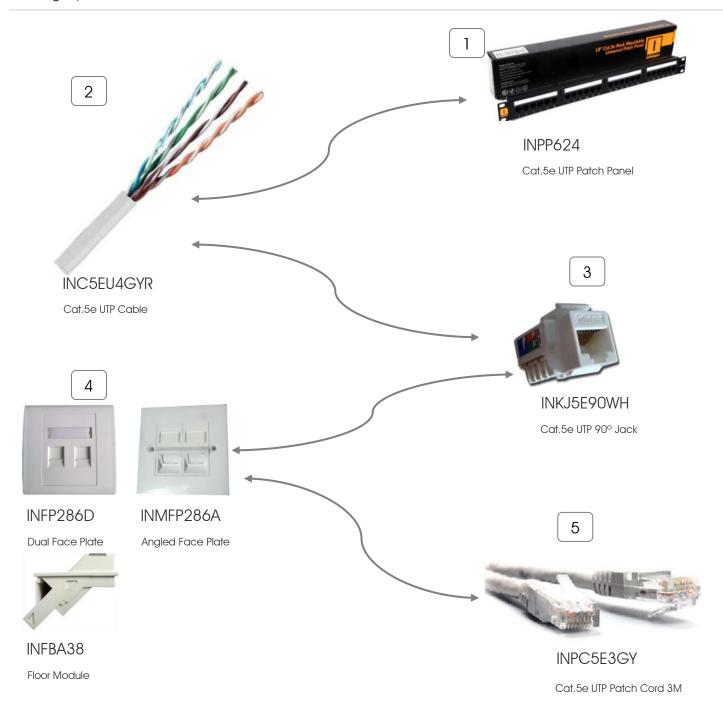

Category 5e UTP End-to-End Solution

Infinique's Extended Product Warranty provides a 25-year product and applications assurance of compliance with the industry performance standards appropriate to the class of cabling installed. This is a link performance warranty, covering patch panel to outlet and may be applied for by an Authorized Infinique's Channel Partner who has designed, supplied and installed the system.

Infinique, a Canadian company is a manufacturer of high performance end-to-end solutions in copper, fiber and video surveillance systems. For more information visit our website at www.infinique.com or email us at sales@infinique.com.