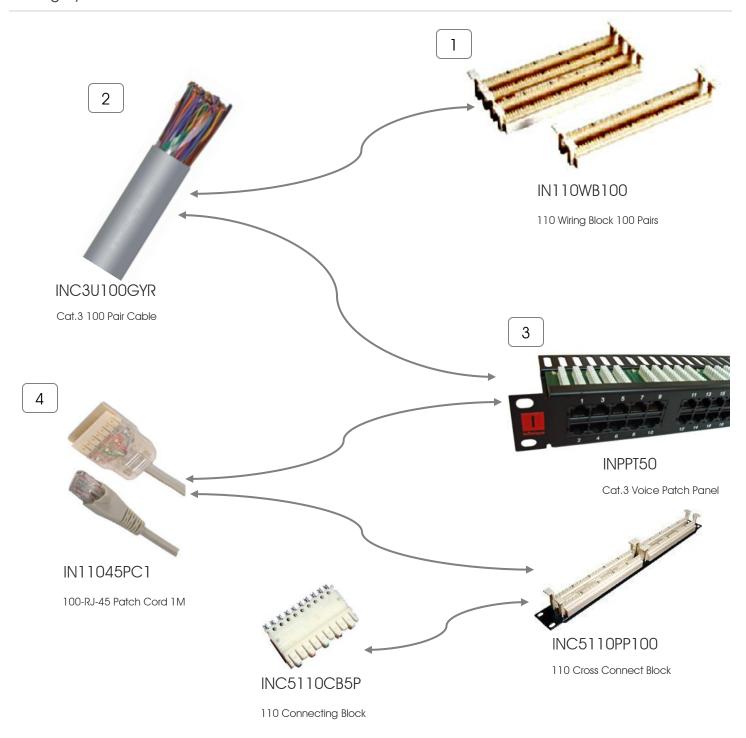

Category 3 UTP End-to-End Solution

Infinique's Extended Product Warranty provides a 25-year product and applications assurance of compliance with the industry performance standards appropriate to the class of cabling installed. This is a link performance warranty, covering patch panel to outlet and may be applied for by an Authorized Infinique's Channel Partner who has designed, supplied and installed the system.

Infinique, a Canadian company is a manufacturer of high performance end-to-end solutions in copper, fiber and video surveillance systems. For more information visit our website at www.infinique.com or email us at sales@infinique.com.